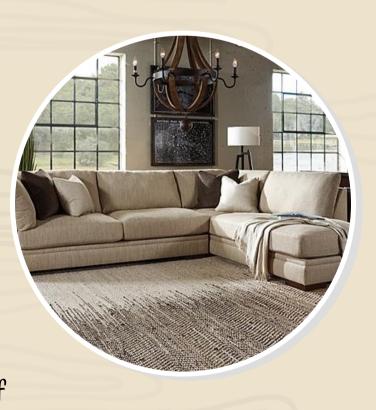

## SPREAD-OUT ARRANGEMENT

Create traditional room setup by separating the sectional pieces & spreading them out to give your living room a conventional look.

In this setup you can push the sectionals against the wall to free up space in middle of the room.