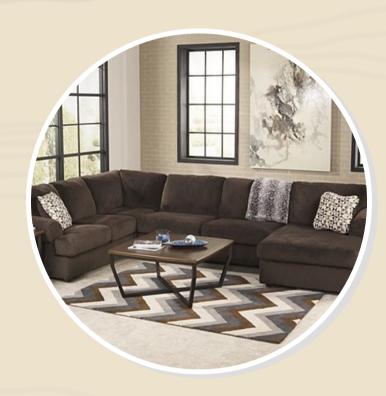

## IN THE MIDDLE

Sectional when placed in middle of the room can act as a focal point. However, make sure it does not obstruct the way.