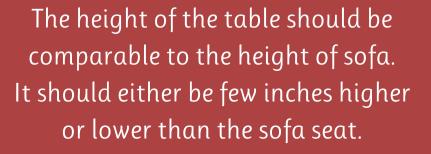

tables. A square, rectangular or oval coffee table can be paired with a U-shaped sofa.

The length of the table should not exceed the length of sofa on any side. However, at the same time it should be long enough to be easily accessible to everyone.