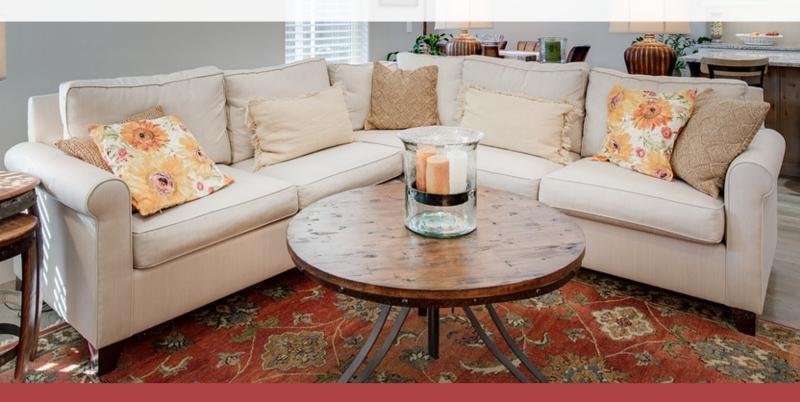

## How To Choose The Right Table To Match A Sectional Sofa

Sectional sofa is a perfect addition to your living room as it is both stylish and comfortable. The shape and length of the sofa plays a key role in choosing the right table.

A round or square coffee table goes perfectly with square or corner sofa. While, a rectangular or oval table compliments a L-shaped or chaise sectional.

U-shaped sectionals offer great versatility as they can be matched with a variety of

tables. A square, rectangular or oval coffee table can be paired with a U-shaped sofa.

The length of the table should not exceed the length of sofa on any side. However, at the same time it should be long enough to be easily accessible to everyone.