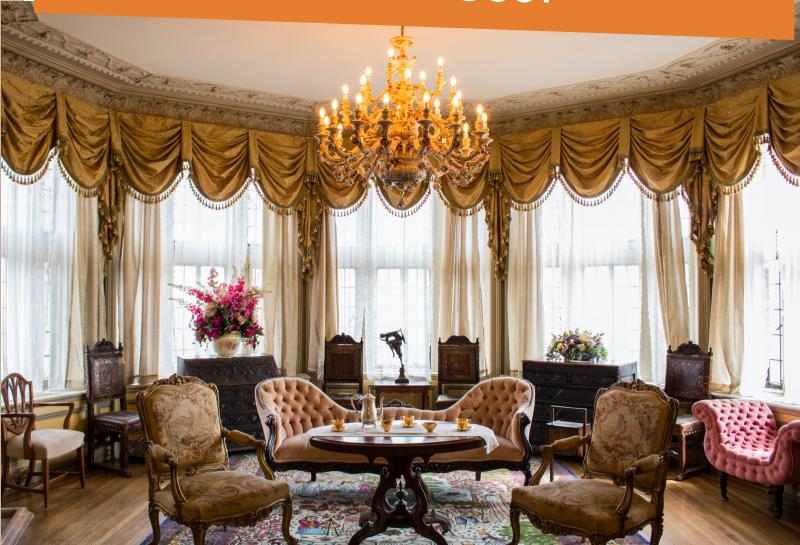

## Creating A Traditional Home Decor

For traditional home interior, it is important to choose furniture with classic and rich designs.

Furniture that has darker wood finishes with cherry or stained woods should be used as main statement pieces for achieving traditional allure.

Any piece of furniture with a wingback frame or pedestal base is ideal when furnishing a traditional living room or home space.

> Choose furniture that has floral and vine patterns or faded motifs for a traditional themed decor.