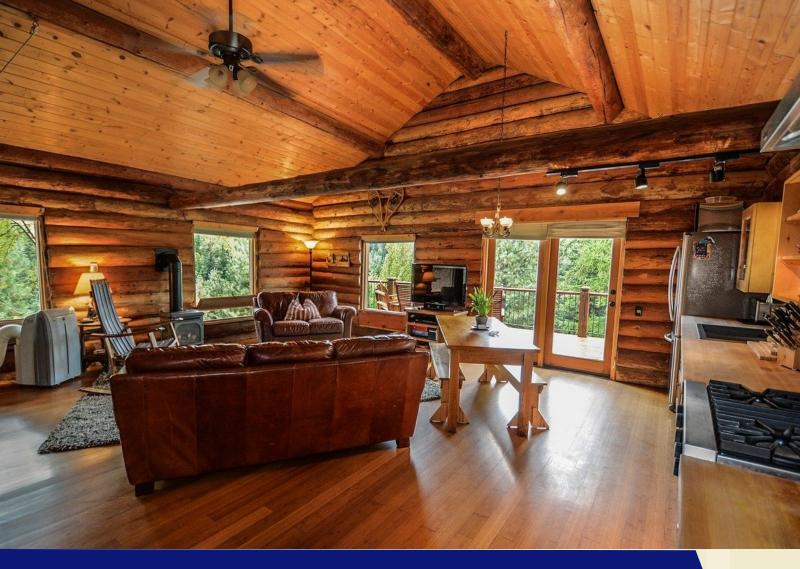

## Essentials Of Modern Farmhouse Furniture

Mix and match rustic and industrial furniture to create a modern farmhouse look.

Elements of modern farmhouse furniture:

Choose furniture with upholstery that has light and airy finishes. Experiment with upholstery in different textures to achieve a unique look.

> For an ideal modern farmhouse look, furniture with finishes such as gray, whitewash and even two-tone selections will enable you to accentuate your decor seamlessly.

A rustic farmhouse table complete with raw wood grain and distressed finish is ideal. You can add a variety of seating to the mix.

Choose a TV stand or coffee table in a wooden finish for adding farmhouse style to the living room.

The lighting fixtures in a rustic farmhouse decor should have industrial flavor such as exposed bulbs or mesh enclosed pendant fixtures.