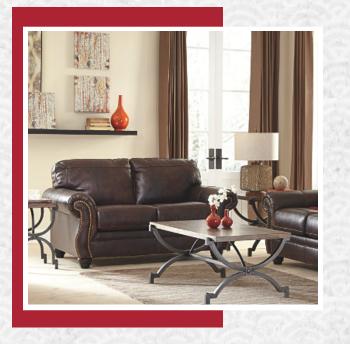

## Types of loveseats:

Loveseats with clean and minimal designs are ideal for a mid-century style room.

If the interiors of your home have a rustic touch, choose a loveseat in a rich dark colored leather and nailhead trim.