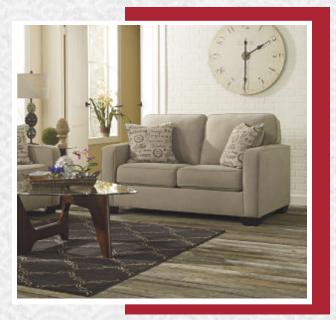

Lovers of French country look can match their decor with a vintage-inspired loveseat made with desired upholstery.

If traditional styles are your taste, a classic white living room loveseat with rolled arms is a great option.