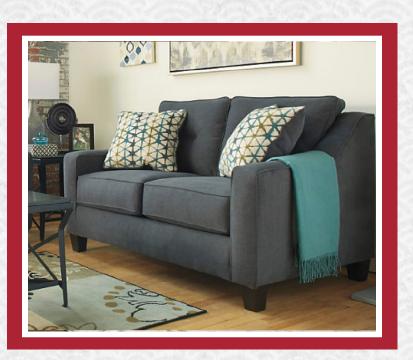

## Types of loveseats:

Loveseats with clean and minimal designs are ideal for a mid-century style room.

If the interiors of your home have a rustic touch, choose a loveseat in a rich dark colored leather and nailhead trim.