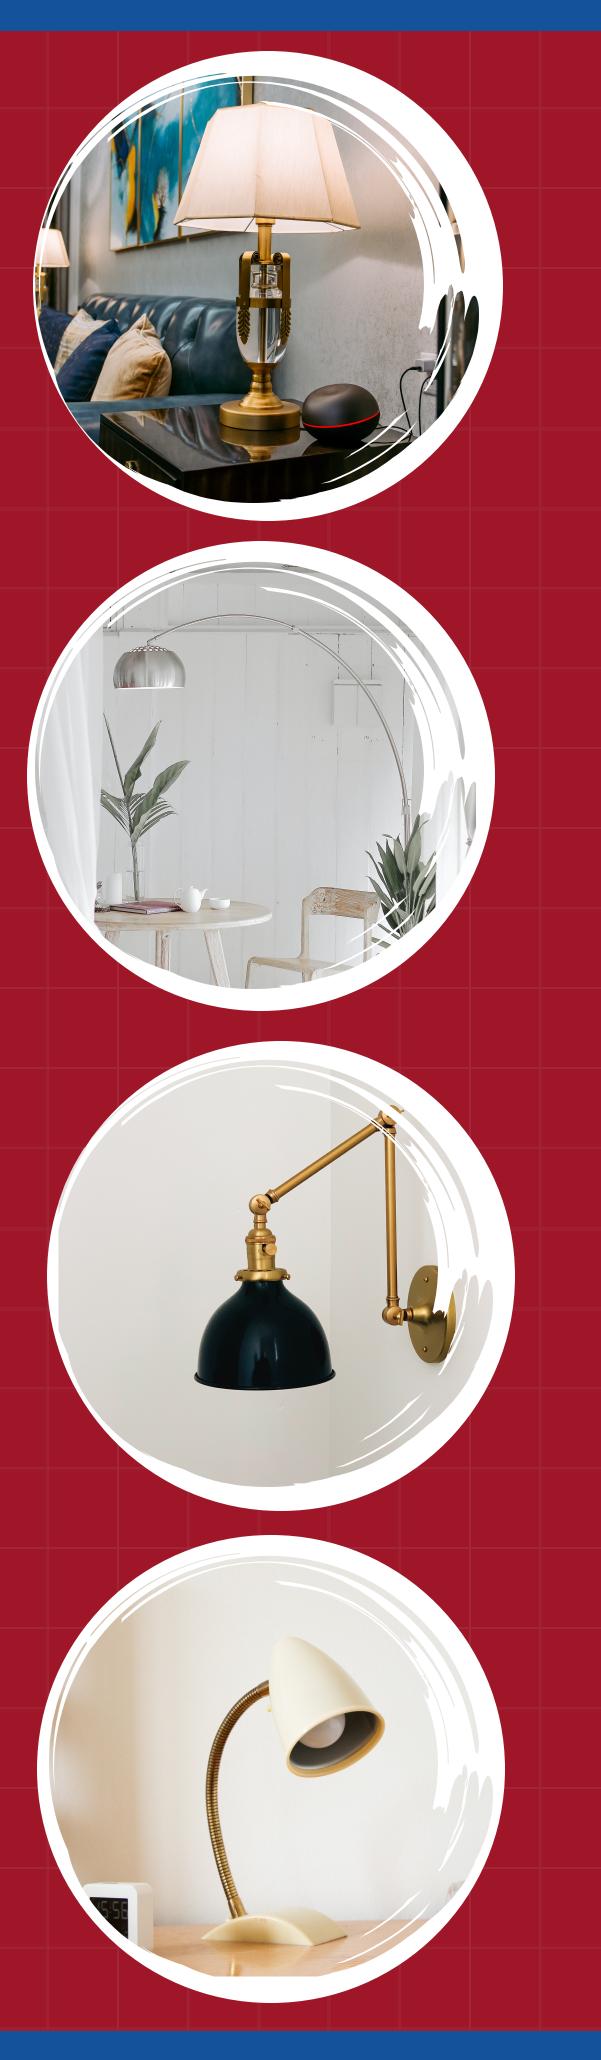

#### **Table Lamps**

They can be used either as task lighting or as a decorative element.

### **Floor Lamps**

They help in putting focus on a particular spot in a room.

# Wall Lamps

These lamps are used as secondary illumination sources or as a focus on a piece of art.

# **Desk Lamps**

They are a type of task lighting commonly used for setting up home

offices, reading areas, etc.