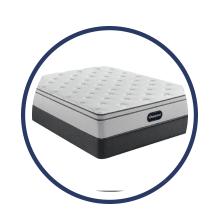

## **Innerspring**

It uses inner coils & springs made of steel for absorbing the weight of a body and providing optimum support.

03