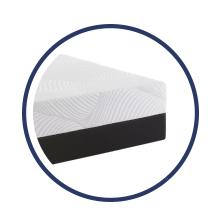

## **Memory Foam**

It becomes soft enough to mould around a person or body shape in response to the body heat & pressure. Once the pressure is removed, it returns to the original shape.

02