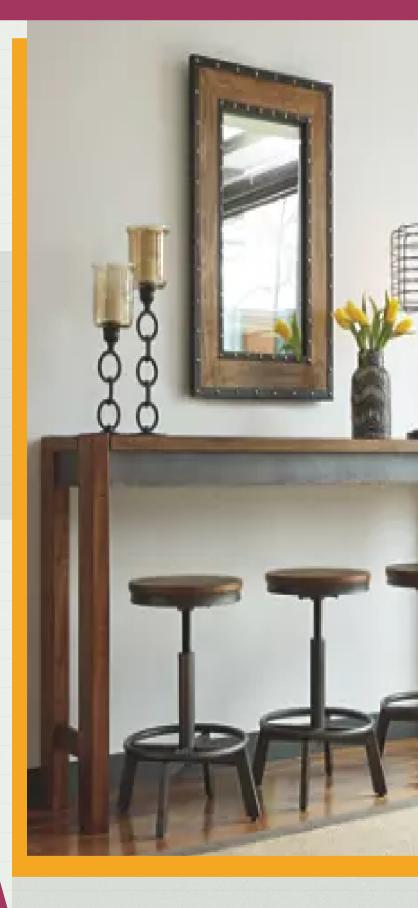

Lifestyle Furniture Series: Urbanology

Urbanology defines a modern lifestyle that has its roots in the city life and eclectic living.

TORIA SZTUKI

The furnishings are a combination of sleek modern design and distressed rustic textures.

Urbanology decor has a neutral color palette including beige, cream, white, black, brown, blue and gray.

The metallic tones of gold, bronze and silver add a sophisticated vibe to urbanology furniture and accents.

The furniture includes panel beds, poster beds, oversized chairs, open shelf book cases, benches, dining chairs with metal legs, etc.

Home accessories having geometric designs and metallic finish are an integral part of urbanology furnishings.