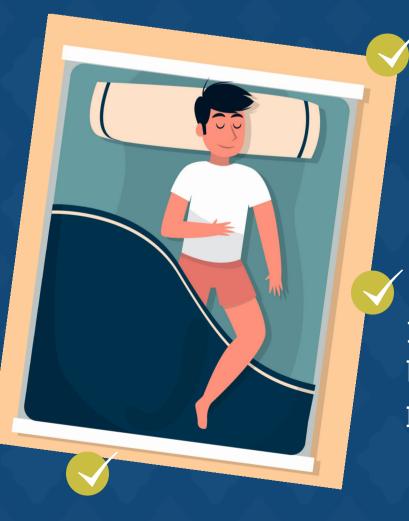

## **What Is Memory Foam Mattress?**

A type of mattress that uses body heat to soften and mould according to body shape.

Once pressure is released, it returns to original shape.

It is suitable for all sleeping styles including back sleepers, side sleepers and stomach sleepers.

## What Are Benefits Of Memory Foam Mattress?

It offers optimal spinal alignment and targeted support by contouring to body shape.

It evenly distributes the body weight and offers pressure-point relief.