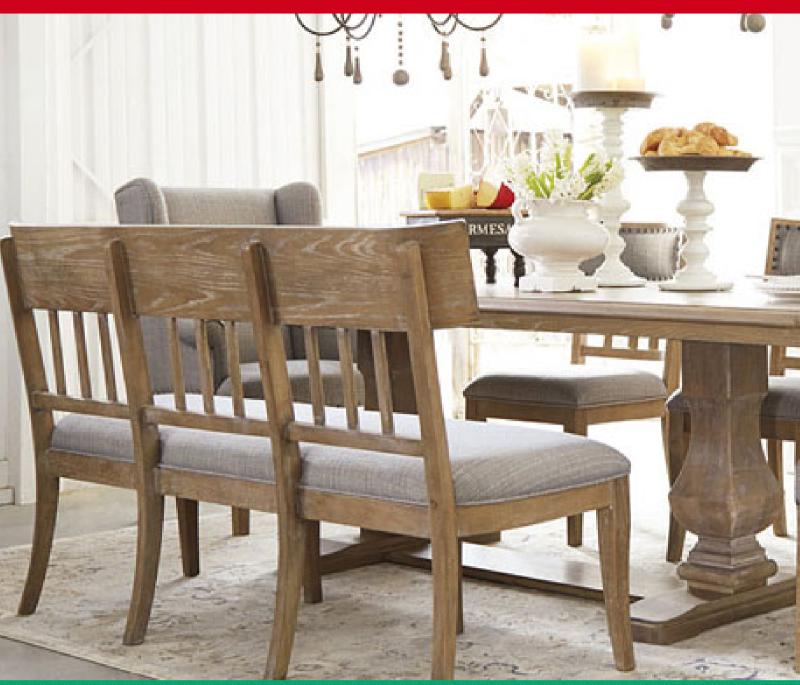

## Vintage Casual

Vintage casual defines a furniture style that exemplifies the popular design features dating 30 – 100 years back.

Vintage casual furniture creates a classy yet relaxed vibe and a soothing environment.

Furniture is defined by charming features such as stylish nail head trim, pleated roll arms, etc.

www.killeenfurniture.com Ashley HomeStore