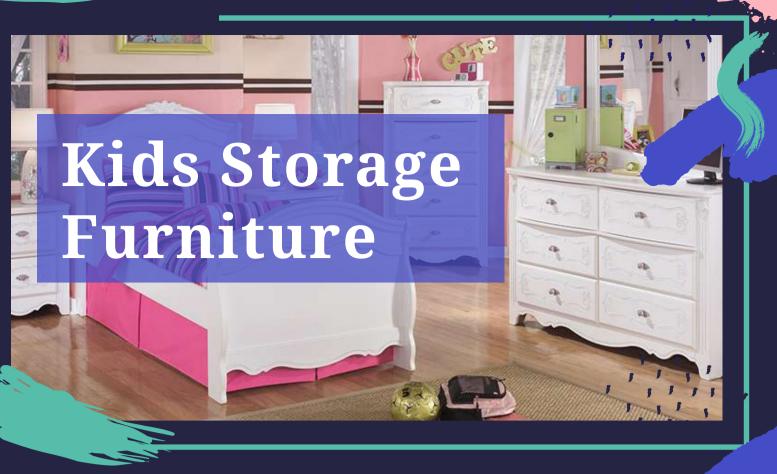

Investing in storage future for your child's room helps in developing a sense of independence and orderliness at an early stage in life.

These include toy storage with cubbies, media carousels, dressers and chests, storage beds, storage bins, cubbies and baskets.