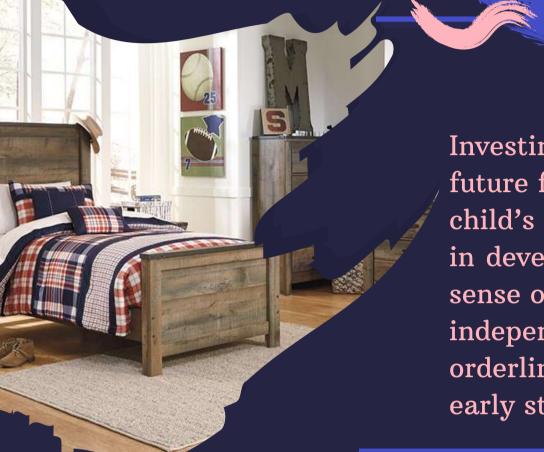

Investing in storage future for your child's room helps in developing a sense of independence and orderliness at an early stage in life.

These include toy storage with cubbies, media carousels, dressers and chests, storage beds, storage bins, cubbies and baskets.