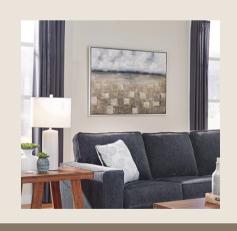

Home accessories are an important element of decor in modern house furnishing.

- Accessories add color and texture to the monochrome modern home design.
- They help in creating a warm environment by adding a personal touch of style.
- Accessories can help in creating an area of focus in a room.

Art: Modern art is available in many forms such as wall art, minimal frames, metallic sculptures, etc.

Indoor Planters: Ceramic and metallic indoor planters in monochrome or contrasting colors add positive vibe.