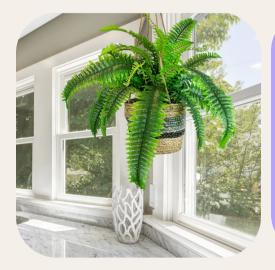

Invest in faux flower wreaths to add a welcoming vibe to your door.

4

Place faux floral arrangements in vases on tabletops.

Add an artificial plant wall in your patio for an interesting look.

Hang faux plants from your patio roof or trees in your lawn for a beautiful landscape.